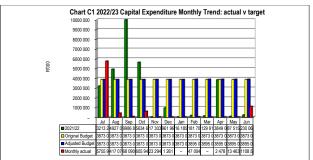

|                 |                    |               |                 |                       |
|-------------------|-------------------------|------------|----------------|-----------------|--------------------|---------------|-----------------|-----------------------|
| ,                 | <b>Bulk Electricity</b> | Bulk Water | PAYE deduction | VAT (output les | Pensions / Retir I | Loan repaymen | Trade Creditors | Auditor General Other |
| 2021/22           | -                       | -          | -              | -               | -                  | -             | -               | -                     |
| Budget Year 2022/ | -                       | -          | -              | -               | -                  | -             | -               | -                     |