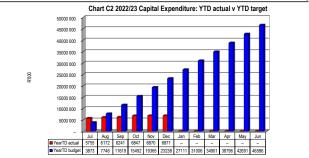

|                    |               |                 |                       |
|-------------------|-------------------------|------------|----------------|-----------------|--------------------|---------------|-----------------|-----------------------|
| ,                 | <b>Bulk Electricity</b> | Bulk Water | PAYE deduction | VAT (output les | Pensions / Retir I | Loan repaymen | Trade Creditors | Auditor General Other |
| 2021/22           | -                       | -          | -              | -               | -                  | -             | -               | -                     |
| Budget Year 2022/ | -                       | -          | -              | -               | -                  | -             | -               | -                     |