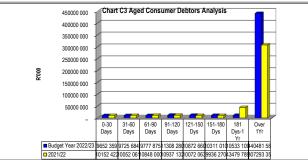

|                    |               |                 |                       |
|-------------------|-------------------------|------------|----------------|-----------------|--------------------|---------------|-----------------|-----------------------|
| ,                 | <b>Bulk Electricity</b> | Bulk Water | PAYE deduction | VAT (output les | Pensions / Retir I | Loan repaymen | Trade Creditors | Auditor General Other |
| 2021/22           | -                       | -          | -              | -               | -                  | -             | -               | -                     |
| Budget Year 2022/ | -                       | -          | -              | -               | -                  | -             | -               | -                     |